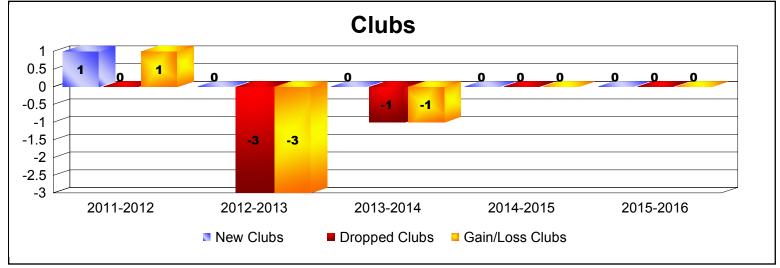

District 4 C1

As of June 2016 Cumulative

| Year      | New<br>Clubs | Dropped<br>Clubs | Gain/<br>Loss<br>Clubs | New<br>Members | Charter<br>Members | Reinstate<br>Members | Transfer<br>Members | Total<br>Member<br>Added | Total<br>Members<br>Dropped | Gain/<br>Loss<br>Members |
|-----------|--------------|------------------|------------------------|----------------|--------------------|----------------------|---------------------|--------------------------|-----------------------------|--------------------------|
| 2011-2012 | 1            | 0                | 1                      | 108            | 22                 | 13                   | 8                   | 151                      | -184                        | -33                      |
| 2012-2013 | 0            | -3               | -3                     | 79             | 3                  | 9                    | 4                   | 95                       | -191                        | -96                      |
| 2013-2014 | 0            | -1               | -1                     | 117            | 5                  | 11                   | 9                   | 142                      | -138                        | 4                        |
| 2014-2015 | 0            | 0                | 0                      | 103            | 3                  | 8                    | 6                   | 120                      | -143                        | -23                      |
| 2015-2016 | 0            | 0                | 0                      | 123            | 0                  | 7                    | 9                   | 139                      | -134                        | 5                        |
| Average   | 0            | -1               | -1                     | 106            | 7                  | 10                   | 7                   | 129                      | -158                        | -29                      |