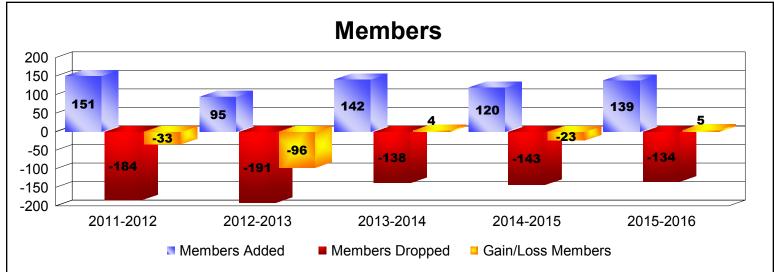

District 4 C1

As of June 2016 Cumulative

| Year      | New<br>Clubs | Dropped<br>Clubs | Gain/<br>Loss<br>Clubs | New<br>Members | Charter<br>Members | Reinstate<br>Members | Transfer<br>Members | Total<br>Member<br>Added | Total<br>Members<br>Dropped | Gain/<br>Loss<br>Members |
|-----------|--------------|------------------|------------------------|----------------|--------------------|----------------------|---------------------|--------------------------|-----------------------------|--------------------------|
| 2011-2012 | 1            | 0                | 1                      | 108            | 22                 | 13                   | 8                   | 151                      | -184                        | -33                      |
| 2012-2013 | 0            | -3               | -3                     | 79             | 3                  | 9                    | 4                   | 95                       | -191                        | -96                      |
| 2013-2014 | 0            | -1               | -1                     | 117            | 5                  | 11                   | 9                   | 142                      | -138                        | 4                        |
| 2014-2015 | 0            | 0                | 0                      | 103            | 3                  | 8                    | 6                   | 120                      | -143                        | -23                      |
| 2015-2016 | 0            | 0                | 0                      | 123            | 0                  | 7                    | 9                   | 139                      | -134                        | 5                        |
| Average   | 0            | -1               | -1                     | 106            | 7                  | 10                   | 7                   | 129                      | -158                        | -29                      |